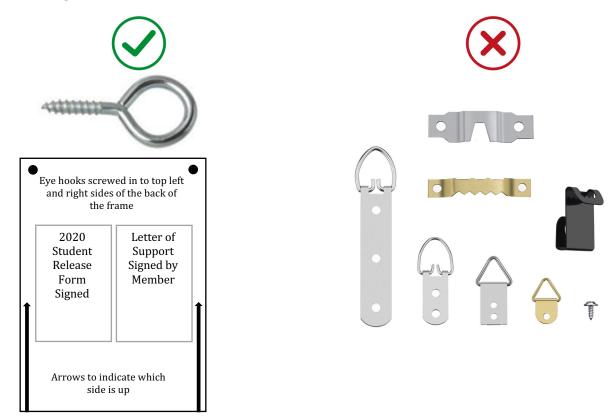

Matting can enhance or detract from a work of art and should be carefully selected.

The artwork will be hung from vertical wires. Two sturdy screw-in eye hooks (see picture below) **must** be attached at the top left and right sides of the back of the frame for hanging to prevent the work from leaning forward or hanging unevenly. Wire between the hooks will need to be **removed** before it is sent to Washington, DC.

Do not attach labels, ribbons, etc., to the front of the piece or underneath the glass or Plexiglas.

Please indicate which side is up by marking arrows pointing towards the top on the back.

All works, including frame, should be no larger than 26 inches high, 26 inches wide, and 4 inches deep, to the outside of the frame, and 15 pounds in weight. Ensure that the framer is informed of the size and weight limit and double check the size before sending the entry to Washington, DC. Due to wide participation of Member offices, framed works larger than the specified dimensions will be turned away.